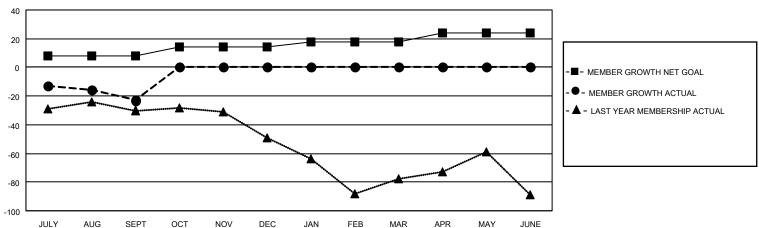

### GOALS AND ACTUAL MEMBERS CUMULATIVE

| DROPPED CLUBS: 1 |    | 19 CLUBS OF 64 ADDED 1 OR<br>MORE NEW MEMBERS | GENDER DISTRIBUTION                 |                                |  |
|------------------|----|-----------------------------------------------|-------------------------------------|--------------------------------|--|
|                  |    | NORE NEW MEMBERS                              | MALE<br>FEMALE                      | 1,044 (63.85%)<br>591 (36.15%) |  |
| DROPPED MEMBERS  |    |                                               | NON BINARY PREFER NOT TO ANSWER     | 0 (0.00%)                      |  |
| DECEASED         | 6  |                                               | PREFER NOT TO ANSWER                | 0 (0.00 %)                     |  |
| CLUB CANCELLED   | 12 | CLICK HERE FOR CUMULATIVE                     | TOTAL FAMILY UNIT MEMBERS           | 364                            |  |
| OTHER            | 59 | MEMBERSHIP DATA                               |                                     |                                |  |
| TOTAL 77         |    |                                               | FAMILY MEMBERS PAYING HALF DUES 185 |                                |  |
|                  |    |                                               |                                     |                                |  |

## District 32 S

| Clubs RESULTS FOR 2021-2022 |   |   |   | Members RESULTS FOR 2021-2022 |   |    |    |
|-----------------------------|---|---|---|-------------------------------|---|----|----|
|                             |   |   |   |                               |   |    |    |
| JULY/AUG/SEPT               | 0 | 0 | 1 | JULY/AUG/SEPT                 | 8 | 70 | 77 |
| OCT/NOV/DEC                 | 1 | 0 | 0 | OCT/NOV/DEC                   | 6 | 0  | 0  |
| JAN/FEB/MAR                 | 0 | 0 | 0 | JAN/FEB/MAR                   | 4 | 0  | 0  |
| APR/MAY/JUNE                | 1 | 0 | 0 | APR/MAY/JUNE                  | 6 | 0  | 0  |