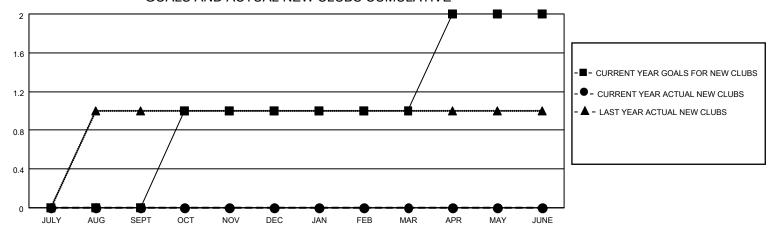

### GOALS AND ACTUAL NEW CLUBS CUMULATIVE

## District 32 S

| Clubs RESULTS FOR 2021-2022 |   |   |   | Members RESULTS FOR 2021-2022 |   |    |    |
|-----------------------------|---|---|---|-------------------------------|---|----|----|
|                             |   |   |   |                               |   |    |    |
| JULY/AUG/SEPT               | 0 | 0 | 1 | JULY/AUG/SEPT                 | 8 | 70 | 77 |
| OCT/NOV/DEC                 | 1 | 0 | 0 | OCT/NOV/DEC                   | 6 | 0  | 0  |
| JAN/FEB/MAR                 | 0 | 0 | 0 | JAN/FEB/MAR                   | 4 | 0  | 0  |
| APR/MAY/JUNE                | 1 | 0 | 0 | APR/MAY/JUNE                  | 6 | 0  | 0  |